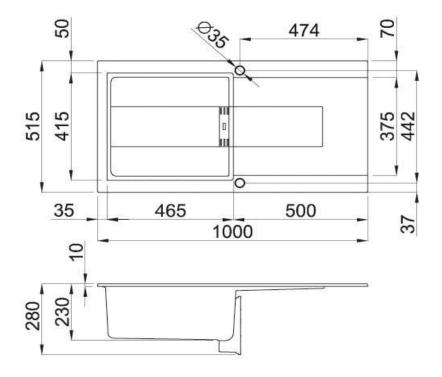

| SPECIFICATION SHEET - kitchen sinks |                                                                                                                                                                                                               |                |
|-------------------------------------|---------------------------------------------------------------------------------------------------------------------------------------------------------------------------------------------------------------|----------------|
| BRAND:                              | alle nya.                                                                                                                                                                                                     | Product Photo: |
| ORIGIN:                             | Italy                                                                                                                                                                                                         |                |
| SERIES:                             | Smart 480                                                                                                                                                                                                     |                |
| PRODUCT<br>DESCRIPTION:             | Natural granite-resin inset kitchen sink, with  - Rectangular single bowl & drainboard  - reversible LH or RH  - Scratch resistant,  - Temperature & High impact resistant  - 3½" waste strianer & bottletrap |                |
| FINISH/COLOUR:                      | LMI480-73 Titanium<br>LVI480-96 White<br>LVI480-86 Black                                                                                                                                                      |                |
| DIMENSIONS:                         | 1000 x 510 mm                                                                                                                                                                                                 |                |
| OPTIONAL MATCHING PARTS:            |                                                                                                                                                                                                               |                |